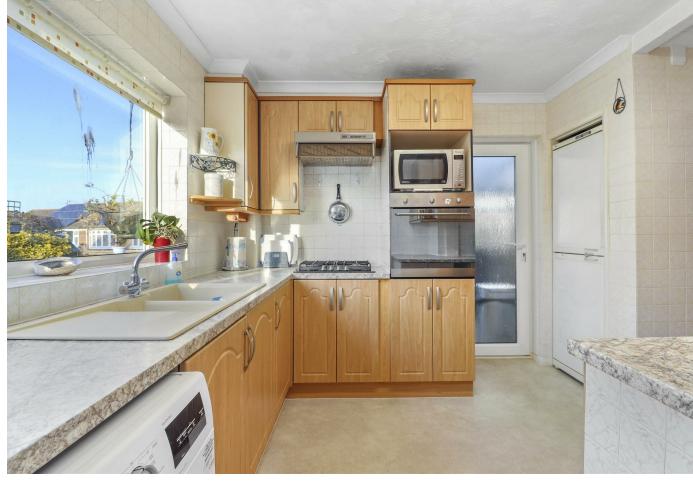

Kitchen 3.37m x 3.35m (11'0" x 10'11")

Conservatory 4.04m x 3.04m (13'3" x 9'11")

First Floor Landing 2.70m x 2.69m (8'10" x 8'9")

Bedroom One 4.31m x 3.78m (14'1" x 12'4")

Bedroom Two  $4.02m \times 3.66m (13'2" \times 12'0")$ 