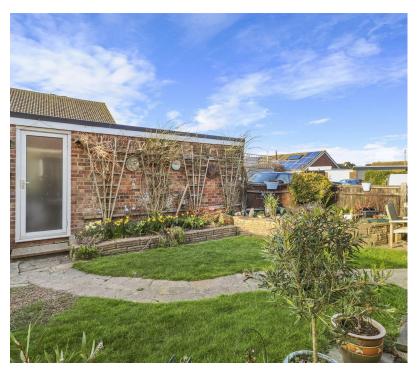

What a location, not only does the property occupy a favoured corner plot but it is also only 150 meters away from the beach and an excellent range of shops. Furthermore, it is certainly walkable to the railway station that takes you to Eastbourne, Bexhill and London. The property itself is arranged with an entrance porch, hall, downstairs cloakroom, lounge, kitchen, conservatory, three bedrooms and a bathroom. There is also gas fired warm air central heating, uPVC double Glazing, solar panels, a driveway to garage and gardens to three sides of the property.

Bedroom Three 3.37m x 2.93m (11'0" x 9'7")

Bathroom 2.69m x 2.05m (8'9" x 6'8")

Outside

Driveway To Garage

Front, Side & Rear Gardens