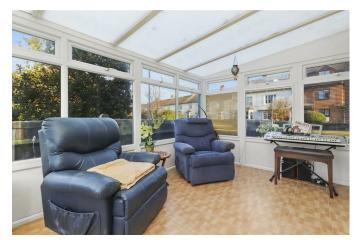

Kitchen 3.37m x 3.35m (11'0" x 10'11")

Conservatory 4.04m x 3.04m (13'3" x 9'11")

First Floor Landing 2.70m x 2.69m (8'10" x 8'9")

Bedroom One 4.31m x 3.78m (14'1" x 12'4")

Bedroom Two  $4.02m \times 3.66m (13'2" \times 12'0")$ 