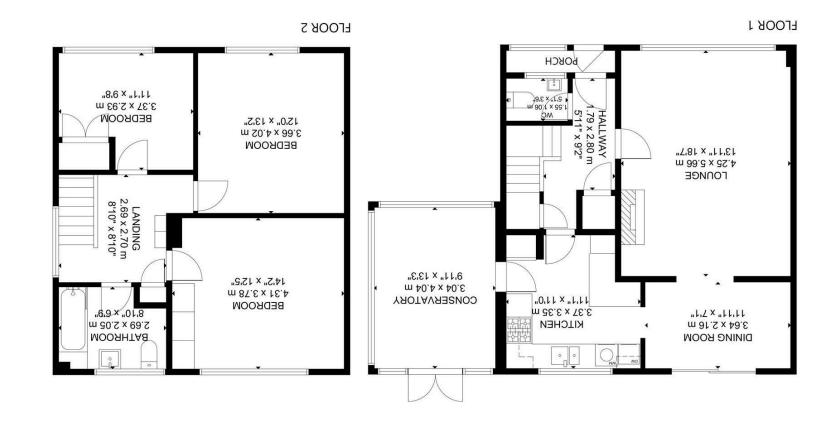

## Coast Road, Pevensey Bay

Entrance Porch

Hall 2.80m x 1.79m (9'2" x 5'10")

Cloakroom 1.55m  $\times$  1.06m (5'1"  $\times$  3'5")

Lounge 5.66m x 4.25m (18'6" x 13'11")

Dining Room 3.64m x 2.16m (11'11" x 7'1")

Kitchen 3.37m x 3.35m (11'0" x 10'11")

Conservatory 4.04m x 3.04m (13'3" x 9'11")

First Floor Landing 2.70m x 2.69m (8'10" x 8'9")

Bedroom One 4.31m x 3.78m (14'1" x 12'4")

Bedroom Two  $4.02m \times 3.66m (13'2" \times 12'0")$ 

Bedroom Three 3.37m x 2.93m (11'0" x 9'7")

Bathroom 2.69m x 2.05m (8'9" x 6'8")

Outside

Driveway To Garage

Front, Side & Rear Gardens