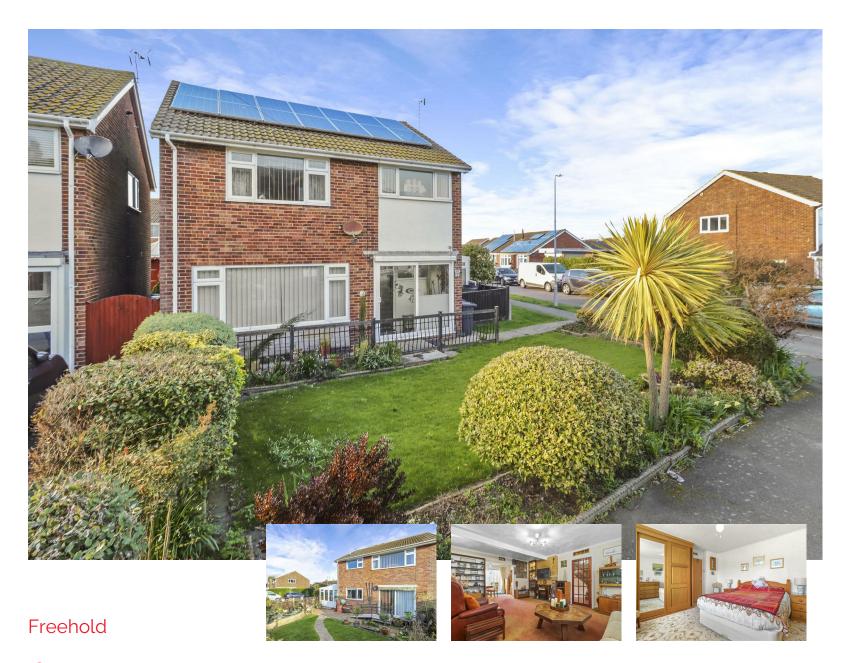

## Coast Road, Pevensey Bay

- 150 Meters From Beach
- Occupying A Corner Plot
- Easy Reach Of Railway Station
- Level Walk To Shops
- CHAIN FREE
- Three Bedrooms
- Double Glazed Conservatory
- Front, Side & Rear Gardens
- Driveway To Detached Garage
- Highly Recommended

What a location, not only does the property occupy a favoured corner plot but it is also only 150 meters away from the beach and an excellent range of shops. Furthermore, it is certainly walkable to the railway station that takes you to Eastbourne, Bexhill and London. The property itself is arranged with an entrance porch, hall, downstairs cloakroom, lounge, kitchen, conservatory, three bedrooms and a bathroom. There is also gas fired warm air central heating, uPVC double Glazing, solar panels, a driveway to garage and gardens to three sides of the property.